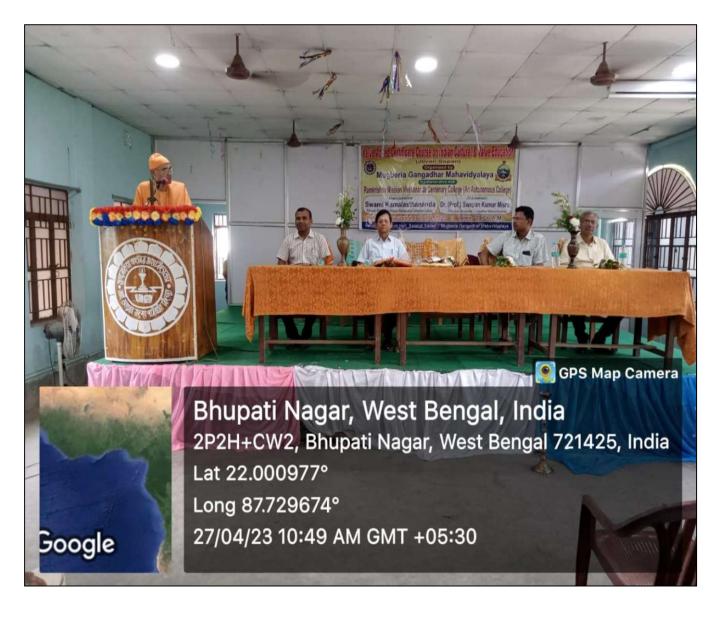

#### **REPORT OFVALUE ADDED CERTIFICATE COURSE ON INDIAN CULTURE AND VALUE EDUCATION (JIIVAN SOPAN)**

This UGC Value added certificate course was started in 27<sup>st</sup> April 2023 with the help of internal teacher's and166 students of Mugberia Gangadhar Mahavidyalaya. This certificate course was successfully completed in 17<sup>th</sup> May 2022 by maintain the proper course curriculum step by step.

#### NOTICE

It is a great pleasure to inform you that the Mugberia Gangadhar Mahavidyalaya in collaboration with Ramakrishna Mission Vivekananda Centenary College (An Autonomous College) is going to organize a value added Certificate Course on Indian Culture & Value Education (Jiivan Sopan) held on and from 27<sup>th</sup> April to 17<sup>th</sup> May 2023. SWAMI KAMALASTHANANDA, Principal, Ramakrishna Mission Vivekananda Centenary College will inaugurate the said programme at 10.30 A.M on 27.04.2023 at college auditorium hall (Satabdi Sadan)